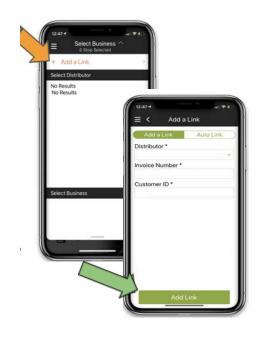

### 3. Link Your Business to your Distributors

- Log in with your email/password
- Swipe through or skip the tutorial
- Tap on the 'Add a link' button at the top
- Search and select your distributor
- Enter a previous invoice number & your customerID
- Tap 'Add a link'

#### 3. Link Your Business to your Distributors

- Select 'Add a link'
- Search and select your distributor
- Enter a previous invoice number from them & your customer ID
- Click Confirm