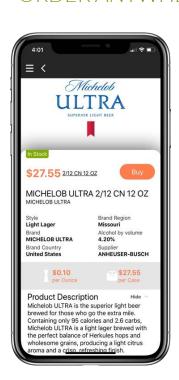

#### **HOW TO PLACE AN ORDER:**

- 1. Go to the BUY page  $\rightarrow$  The buy page displays products you are **currently** purchasing
- 2. Search the buy page with the search box. Search all products by clicking on orange magnifying glass
- 3. Enter in the quantities you would like to buy in the purchase box
  - i. Click on 'sales history' to view the quantities you previously purchased
  - ii. Click on the product name to view additional product information
  - iii. Take inventory in the inventory box (optional)
- 4. Go to the shopping cart
- 5. Select place order. This order will be placed for your next scheduled delivery
  - i. Have a keg to pick up? Enter them in the memo box in the shopping cart

#### **HOW TO DISCOVER NEW PRODUCTS:**

- 1. Go to the DISCOVER PAGE → The discover page shows you all of the products available for you to buy
- 2. Search for a keyword or filter the page by the preset categories
- 3. Click on the product
- 4. Enter the quantity you would like to add
- 5. Click Add