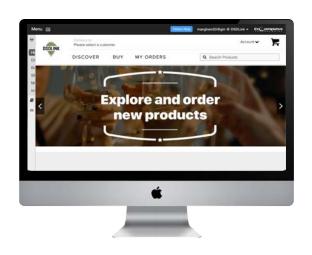

### GET STARTED WITH YOUR COMPUTER

#### **HOW TO DISCOVER NEW PRODUCTS:**

- 1. Go to the DISCOVER PAGE → The discover page shows you all of the products available for you to buy
- 2. Search for a keyword or filter the page by the preset categories
- 3. Click on the product
- 4. Enter the quantity you would like to add
- 5. Click Add